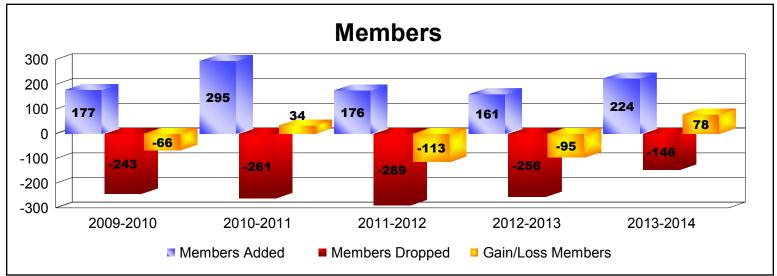

District 21 C

As of June 2014 Cumulative

| Year      | New<br>Clubs | Dropped<br>Clubs | Gain/<br>Loss<br>Clubs | New<br>Members | Charter<br>Members | Reinstate<br>Members | Transfer<br>Members | Total<br>Member<br>Added | Total<br>Members<br>Dropped | Gain/<br>Loss<br>Members |
|-----------|--------------|------------------|------------------------|----------------|--------------------|----------------------|---------------------|--------------------------|-----------------------------|--------------------------|
| 2009-2010 | 0            | -3               | -3                     | 134            | 0                  | 15                   | 28                  | 177                      | -243                        | -66                      |
| 2010-2011 | 2            | -1               | 1                      | 212            | 41                 | 27                   | 15                  | 295                      | -261                        | 34                       |
| 2011-2012 | 1            | -2               | -1                     | 115            | 28                 | 21                   | 12                  | 176                      | -289                        | -113                     |
| 2012-2013 | 0            | -3               | -3                     | 128            | 2                  | 18                   | 13                  | 161                      | -256                        | -95                      |
| 2013-2014 | 1            | 0                | 1                      | 155            | 33                 | 24                   | 12                  | 224                      | -146                        | 78                       |
| Average   | 1            | -2               | -1                     | 149            | 21                 | 21                   | 16                  | 207                      | -239                        | -32                      |