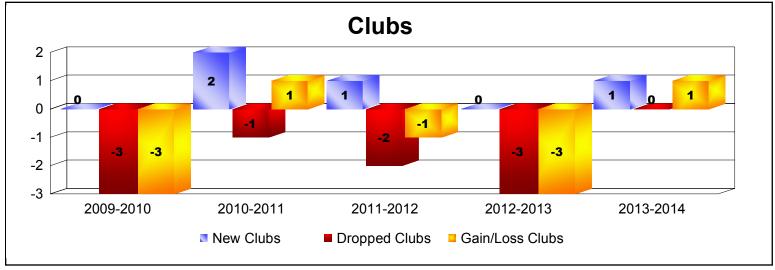

District 21 C

As of June 2014 Cumulative

| Year      | New<br>Clubs | Dropped<br>Clubs | Gain/<br>Loss<br>Clubs | New<br>Members | Charter<br>Members | Reinstate<br>Members | Transfer<br>Members | Total<br>Member<br>Added | Total<br>Members<br>Dropped | Gain/<br>Loss<br>Members |
|-----------|--------------|------------------|------------------------|----------------|--------------------|----------------------|---------------------|--------------------------|-----------------------------|--------------------------|
| 2009-2010 | 0            | -3               | -3                     | 134            | 0                  | 15                   | 28                  | 177                      | -243                        | -66                      |
| 2010-2011 | 2            | -1               | 1                      | 212            | 41                 | 27                   | 15                  | 295                      | -261                        | 34                       |
| 2011-2012 | 1            | -2               | -1                     | 115            | 28                 | 21                   | 12                  | 176                      | -289                        | -113                     |
| 2012-2013 | 0            | -3               | -3                     | 128            | 2                  | 18                   | 13                  | 161                      | -256                        | -95                      |
| 2013-2014 | 1            | 0                | 1                      | 155            | 33                 | 24                   | 12                  | 224                      | -146                        | 78                       |
| Average   | 1            | -2               | -1                     | 149            | 21                 | 21                   | 16                  | 207                      | -239                        | -32                      |